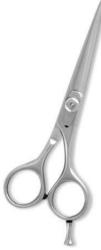

Also available in Satin Finish, Mirror Finish, Full Gold and Any Color.

Professional Hair Cutting Scissor with razor edge. Multicolor Coating
Al-0-1003

Also available in Satin Finish, Mirror Finish, Full Gold and Any Color.

Professional Hair Cutting Scissor with razor edge. Multicolor Coating Al-0-1004

Also available in Satin Finish, Mirror Finish, Full Gold and Any Color.

Professional Hair Cutting Scissor with razor edge. Multicolor Coating Al-0-1005