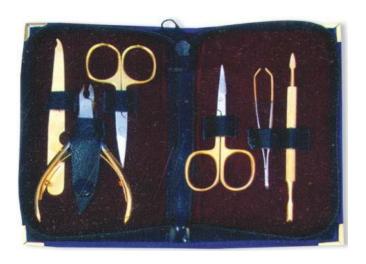

#### Manicure Care Kits

4 Pcs Manicure Kit.

Al-0-2207

Also available with your required products.

4 Pcs Manicure Kit.

Al-0-2208

Also available with your required products.

Barber Scissor Kit.

Al-0-2209

Also available with your required products.

Al-0-2210

Also available with your required products.

6 Pcs Manicure Kit.

Al-0-2211

Also available with your required products.

11 Pcs Manicure Kit.

Al-0-2212

Also available with your required products.