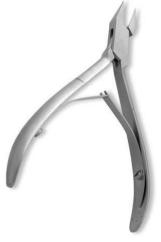

#### **Cuticle Nail Nippers**

Cuticle Nipper, Double Spring. Mirror Finish Al-0-1401

Also available in Satin Finish, Multicolor Coating, Full Gold, Half Gold and Any Color.

Cuticle Nipper, Single Spring. Mirror Finish. Al-0-1402

Also available in Satin Finish, Multicolor Coating, Full Gold, Half Gold and Any Color.

Cuticle Nipper, Single Spring. Mirror Finish.
AI-0-1403

Also available in Satin Finish, Multicolor Coating, Full Gold, Half Gold and Any Color.

Cuticle Nipper, Single Spring. Half Gold.
Al-0-1404

Also available in Satin Finish, Mirror Finish, Multicolor Coating, Full Gold and Any Color.

Cuticle Nipper, Single Spring. Half Gold.
Al-0-1405

Also available in Satin Finish, Mirror Finish, Multicolor Coating, Full Gold and Any Color.