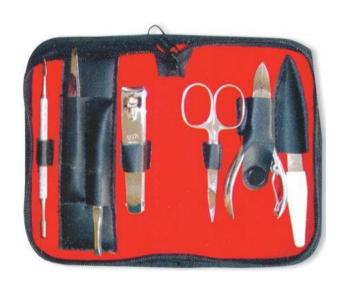

#### Manicure Care Kits

6 Pcs Manicure Kit.

Al-0-2213

Also available with your required products.

Single Pcs Barber Scissor Kit.
Al-0-2216
Also available with your required products.

6 Pcs Manicure Kit.

Al-0-2215

Also available with your required products.

6 Pcs Manicure Kit.
Al-0-2214
Also available with your required products.

HIGH QUALITY & AFFORDABLE PRICE