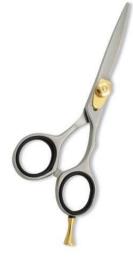

#### Hair Cutting Scissors

Professional Hair Cutting Scissor with razor edge. Multicolor Coating Al-0-1001

Also available in Satin Finish, Mirror Finish, Full Gold and Any Color. 5.5\",6\",6.5\",

Professional Hair Cutting Scissor with razor edge. Multicolor Coating Al-0-1002