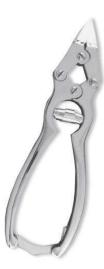

Pedicure Nail Cutter. Mirror Finish.

AI-0-1723

Other sizes can also be manufactured as per customer requirements.