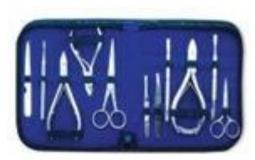

Also available with your required products.

6 Pcs Manicure Kit. Al-0-2204

Also available with your required products.

6 Pcs Manicure Kit. Al-0-2205

Also available with your required products.

6 Pcs Manicure Kit. Al-0-2206