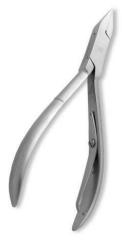

#### **Cuticle Nail Scissors**

Nail Scissor. Satin Finish. Al-0-1201

Also available in Mirror Finish, Multicolor Coating, Full Gold, Half Gold and Any Color.

Cuticle Scissor. Mirror Finish. Al-0-1202

Also available in Satin Finish, Multicolor Coating, Full Gold, Half Gold and Any Color.

Cuticle Scissor. Mirror Finish.
Al-0-1203

Also available in Satin Finish, Multicolor Coating, Full Gold, Half Gold and Any Color.

Cuticle Scissor. Mirror Finish.
AI-0-1204

Also available in Satin Finish, Multicolor Coating, Full Gold, Half Gold and Any Color.

Cuticle Scissor. Mirror Finish.
Al-0-1205

Also available in Satin Finish, Multicolor Coating, Full Gold, Half Gold and Any Color.

Arrow Point Scissor. Mirror Finish.

AI-0-1206