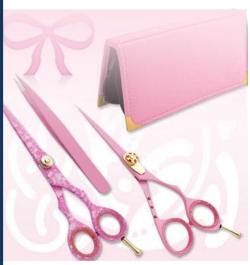

#### Manicure Care Kits

Single Pcs Barber Scissor Kit.
Al-0-2201
Available with any barber scissor.

Single Pcs Barber Scissor Kit Al-0-2202

**0-2202**Available with any barber scissor.

6 Pcs Manicure Kit. Al-0-2203

Also available with your required products.

6 Pcs Manicure Kit. Al-0-2204

Also available with your required products.

6 Pcs Manicure Kit. Al-0-2205

Also available with your required products.

6 Pcs Manicure Kit. Al-0-2206