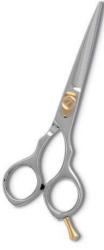

#### Hair Cutting Scissors

Professional Hair Cutting Scissor with razor edge. Multicolor Coating Al-0-1001

Also available in Satin Finish, Mirror Finish, Full Gold and Any Color. 5.5\",6\",6.5\",

Professional Hair Cutting Scissor with razor edge. Multicolor Coating Al-0-1002

Also available in Satin Finish, Mirror Finish, Full Gold and Any Color.

Professional Hair Cutting Scissor with razor edge. Multicolor Coating
Al-0-1003

Also available in Satin Finish, Mirror Finish, Full Gold and Any Color.