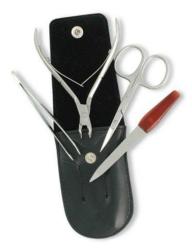

#### Manicure Care Kits

Single Pcs Barber Scissor Kit.
Al-0-2201
Available with any barber scissor.

Single Pcs Barber Scissor Kit Al-0-2202

**0-2202**Available with any barber scissor.

6 Pcs Manicure Kit. Al-0-2203

#### Manicure Care Kits

4 Pcs Manicure Kit.

Al-0-2207

Also available with your required products.

4 Pcs Manicure Kit.

Al-0-2208

Also available with your required products.

Barber Scissor Kit.