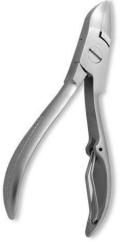

#### **Cuticle Nail Scissors**

Nail Scissor. Satin Finish. Al-0-1201

Also available in Mirror Finish, Multicolor Coating, Full Gold, Half Gold and Any Color.

Cuticle Scissor. Mirror Finish. Al-0-1202

Also available in Satin Finish, Multicolor Coating, Full Gold, Half Gold and Any Color.

Cuticle Scissor. Mirror Finish.
Al-0-1203

Also available in Satin Finish, Multicolor Coating, Full Gold, Half Gold and Any Color.

Cuticle Scissor. Mirror Finish.
AI-0-1204

Also available in Satin Finish, Multicolor Coating, Full Gold, Half Gold and Any Color.

Cuticle Scissor. Mirror Finish.
Al-0-1205

Also available in Satin Finish, Multicolor Coating, Full Gold, Half Gold and Any Color.

Arrow Point Scissor. Mirror Finish.

AI-0-1206