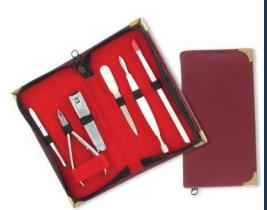

Also available with your required products.

6 Pcs Manicure Kit. Al-0-2204

Also available with your required products.

6 Pcs Manicure Kit. Al-0-2205

Also available with your required products.

6 Pcs Manicure Kit. Al-0-2206

Al-0-2209

Also available with your required products.

Al-0-2210

Also available with your required products.

6 Pcs Manicure Kit.

Al-0-2211

Also available with your required products.

11 Pcs Manicure Kit.