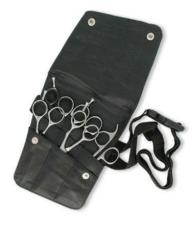

#### Manicure Care Kits

Single Pcs Barber Scissor Kit.
Al-0-2201
Available with any barber scissor.

Single Pcs Barber Scissor Kit Al-0-2202

**0-2202**Available with any barber scissor.

6 Pcs Manicure Kit. Al-0-2203