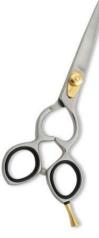

#### Hair Cutting Scissors

Professional Hair Cutting Scissor with razor edge. Multicolor Coating Al-0-1001

Also available in Satin Finish, Mirror Finish, Full Gold and Any Color. 5.5\",6\",6.5\",

Professional Hair Cutting Scissor with razor edge. Multicolor Coating Al-0-1002

Also available in Satin Finish, Mirror Finish, Full Gold and Any Color.

Professional Hair Cutting Scissor with razor edge. Multicolor Coating
Al-0-1003

Also available in Satin Finish, Mirror Finish, Full Gold and Any Color.