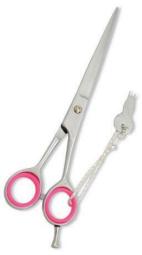

Professional Hair Cutting Scissor with razor edge. Multicolor Coating Al-0-1004

Also available in Satin Finish, Mirror Finish, Full Gold and Any Color.

Professional Hair Cutting Scissor with razor edge. Multicolor Coating Al-0-1005

Also available in Satin Finish, Mirror Finish, Full Gold and Any Color.

Professional Hair Cutting Scissor with razor edge. Multicolor Coating
Al-0-1006

Also available in Satin Finish, Mirror Finish, Full Gold and Any Color.