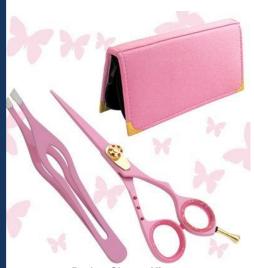

#### Manicure Care Kits

Single Pcs Barber Scissor Kit.
Al-0-2201
Available with any barber scissor.

Single Pcs Barber Scissor Kit Al-0-2202

**0-2202**Available with any barber scissor.

6 Pcs Manicure Kit. Al-0-2203