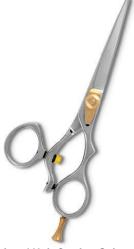

Professional Hair Cutting Scissor with razor edge. Multicolor Coating Al-0-1004

Also available in Satin Finish, Mirror Finish, Full Gold and Any Color.

Professional Hair Cutting Scissor with razor edge. Multicolor Coating Al-0-1005

Also available in Satin Finish, Mirror Finish, Full Gold and Any Color.

Professional Hair Cutting Scissor with razor edge. Multicolor Coating
Al-0-1006

Also available in Satin Finish, Mirror Finish, Full Gold and Any Color.