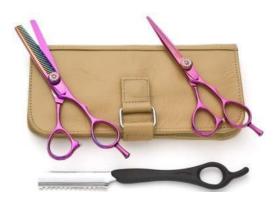

#### Manicure Care Kits

Single Pcs Barber Scissor Kit.
Al-0-2201
Available with any barber scissor.

Single Pcs Barber Scissor Kit Al-0-2202

**0-2202**Available with any barber scissor.

6 Pcs Manicure Kit. Al-0-2203

Also available with your required products.

6 Pcs Manicure Kit. Al-0-2204

Also available with your required products.

6 Pcs Manicure Kit. Al-0-2205

Also available with your required products.

6 Pcs Manicure Kit. Al-0-2206