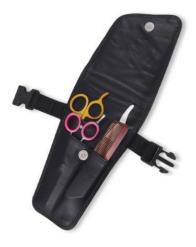

#### Manicure Care Kits

4 Pcs Manicure Kit.

Al-0-2207

Also available with your required products.

4 Pcs Manicure Kit.

Al-0-2208

Also available with your required products.

Barber Scissor Kit.

Al-0-2209

Also available with your required products.

Al-0-2210

Also available with your required products.

6 Pcs Manicure Kit.

Al-0-2211

Also available with your required products.

11 Pcs Manicure Kit.