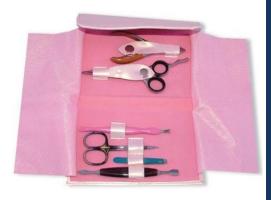

#### Manicure Care Kits

Single Pcs Barber Scissor Kit.
Al-0-2201
Available with any barber scissor.

Single Pcs Barber Scissor Kit Al-0-2202

**0-2202**Available with any barber scissor.

6 Pcs Manicure Kit. Al-0-2203

Also available with your required products.

6 Pcs Manicure Kit. Al-0-2204

Also available with your required products.

6 Pcs Manicure Kit. Al-0-2205

Also available with your required products.

6 Pcs Manicure Kit. Al-0-2206