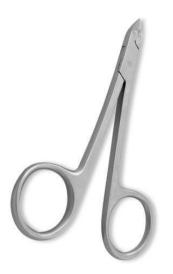

#### Hair Cutting Scissors

Professional Hair Cutting Scissor with razor edge. Multicolor Coating Al-0-1001

Also available in Satin Finish, Mirror Finish, Full Gold and Any Color. 5.5\",6\",6.5\",

Professional Hair Cutting Scissor with razor edge. Multicolor Coating Al-0-1002