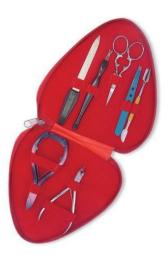

#### Manicure Care Kits

4 Pcs Manicure Kit.

Al-0-2207

Also available with your required products.

4 Pcs Manicure Kit.

Al-0-2208

Also available with your required products.

Barber Scissor Kit.

Al-0-2209

Also available with your required products.

Al-0-2210

Also available with your required products.

6 Pcs Manicure Kit.

Al-0-2211

Also available with your required products.

11 Pcs Manicure Kit.

Al-0-2212

Also available with your required products.