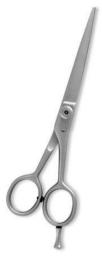

Also available in Satin Finish, Mirror Finish, Full Gold and Any Color.

Professional Hair Cutting Scissor with razor edge. Multicolor Coating
Al-0-1003

Also available in Satin Finish, Mirror Finish, Full Gold and Any Color.

Professional Hair Cutting Scissor with razor edge. Multicolor Coating Al-0-1004

Also available in Satin Finish, Mirror Finish, Full Gold and Any Color.

Professional Hair Cutting Scissor with razor edge. Multicolor Coating Al-0-1005