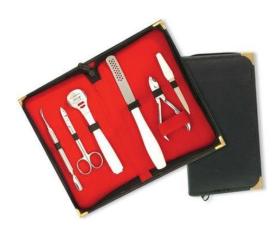

#### Manicure Care Kits

Single Pcs Barber Scissor Kit.
Al-0-2201
Available with any barber scissor.

Single Pcs Barber Scissor Kit Al-0-2202

**0-2202**Available with any barber scissor.

6 Pcs Manicure Kit. Al-0-2203

Also available with your required products.

6 Pcs Manicure Kit. Al-0-2204

Also available with your required products.

6 Pcs Manicure Kit. Al-0-2205

Also available with your required products.

6 Pcs Manicure Kit. Al-0-2206