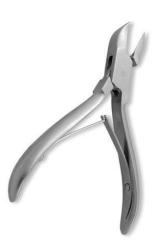

#### **Cuticle Nail Nippers**

Cuticle Nipper, Double Spring. Mirror Finish Al-0-1401

Also available in Satin Finish, Multicolor Coating, Full Gold, Half Gold and Any Color.

Cuticle Nipper, Single Spring. Mirror Finish. Al-0-1402

Also available in Satin Finish, Multicolor Coating, Full Gold, Half Gold and Any Color.

Cuticle Nipper, Single Spring. Mirror Finish.
AI-0-1403

Also available in Satin Finish, Multicolor Coating, Full Gold, Half Gold and Any Color.

Cuticle Nipper, Single Spring. Half Gold.
Al-0-1404

Also available in Satin Finish, Mirror Finish, Multicolor Coating, Full Gold and Any Color.

Cuticle Nipper, Single Spring. Half Gold.
Al-0-1405

Also available in Satin Finish, Mirror Finish, Multicolor Coating, Full Gold and Any Color.