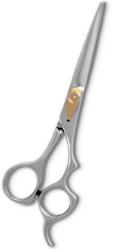

#### Hair Cutting Scissors

Professional Hair Cutting Scissor with razor edge. Multicolor Coating Al-0-1001

Also available in Satin Finish, Mirror Finish, Full Gold and Any Color. 5.5\",6\",6.5\",

Professional Hair Cutting Scissor with razor edge. Multicolor Coating Al-0-1002