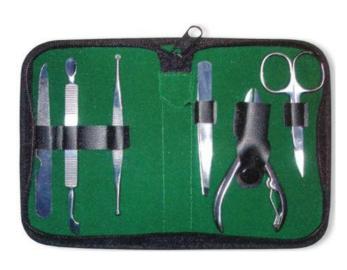

#### Manicure Care Kits

Single Pcs Barber Scissor Kit.
Al-0-2201
Available with any barber scissor.

Single Pcs Barber Scissor Kit Al-0-2202

**0-2202**Available with any barber scissor.

6 Pcs Manicure Kit. Al-0-2203

Also available with your required products.

6 Pcs Manicure Kit. Al-0-2204

Also available with your required products.

6 Pcs Manicure Kit. Al-0-2205

Also available with your required products.

6 Pcs Manicure Kit. Al-0-2206

Also available with your required products.