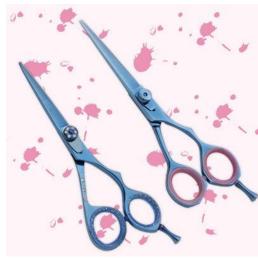

#### Hair Cutting Scissors

Professional Hair Cutting Scissor with razor edge. Multicolor Coating Al-0-1001

Also available in Satin Finish, Mirror Finish, Full Gold and Any Color. 5.5\",6\",6.5\",

Professional Hair Cutting Scissor with razor edge. Multicolor Coating Al-0-1002

Also available in Satin Finish, Mirror Finish, Full Gold and Any Color.

Professional Hair Cutting Scissor with razor edge. Multicolor Coating
Al-0-1003

Also available in Satin Finish, Mirror Finish, Full Gold and Any Color.

Professional Hair Cutting Scissor with razor edge. Multicolor Coating Al-0-1004

Also available in Satin Finish, Mirror Finish, Full Gold and Any Color.

Professional Hair Cutting Scissor with razor edge. Multicolor Coating Al-0-1005

Also available in Satin Finish, Mirror Finish, Full Gold and Any Color.

Professional Hair Cutting Scissor with razor edge. Multicolor Coating
Al-0-1006

Also available in Satin Finish, Mirror Finish, Full Gold and Any Color.