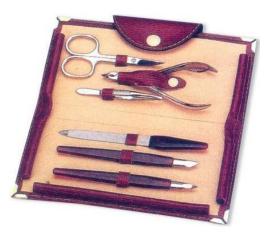

#### Manicure Care Kits

Single Pcs Barber Scissor Kit.
Al-0-2201
Available with any barber scissor.

Single Pcs Barber Scissor Kit Al-0-2202

**0-2202**Available with any barber scissor.

6 Pcs Manicure Kit. Al-0-2203

Also available with your required products.

6 Pcs Manicure Kit. Al-0-2204

Also available with your required products.

6 Pcs Manicure Kit. Al-0-2205

Also available with your required products.

6 Pcs Manicure Kit. Al-0-2206